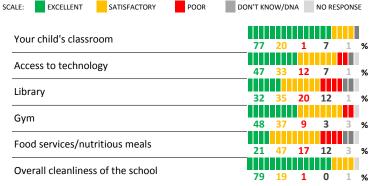

#### **QUALITY OF FACILITIES**

| My School's Score | 51 | NEUTRAL |
|-------------------|----|---------|
|-------------------|----|---------|

How would you rate the quality of the following facilities at your school?