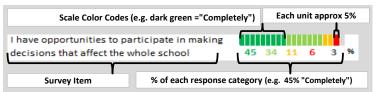

#### **PARENT-TEACHER PARTNERSHIP**

| My School's Score | 53 | NEUTRAL |
|-------------------|----|---------|
|                   |    |         |

| about yo      | our child                                                           | d's                                                    |                                                                                    |
|---------------|---------------------------------------------------------------------|--------------------------------------------------------|------------------------------------------------------------------------------------|
|               |                                                                     |                                                        |                                                                                    |
| NOT AT ALL    | NC                                                                  | RESPONS                                                | E                                                                                  |
|               |                                                                     |                                                        |                                                                                    |
|               |                                                                     |                                                        |                                                                                    |
| 87 11         | 0                                                                   | 0 3                                                    | %                                                                                  |
|               |                                                                     |                                                        |                                                                                    |
| 84 11         | 4                                                                   | 0 1                                                    | %                                                                                  |
|               |                                                                     |                                                        |                                                                                    |
| 81 11         | L 5                                                                 | 0 3                                                    | %                                                                                  |
|               |                                                                     |                                                        |                                                                                    |
| 88 4          | 7                                                                   | 0 1                                                    | %                                                                                  |
|               |                                                                     |                                                        |                                                                                    |
| 79 13         | 7                                                                   | 0 1                                                    | %                                                                                  |
|               |                                                                     |                                                        |                                                                                    |
| 73 13         | 8                                                                   | <b>3</b> 3                                             | %                                                                                  |
|               |                                                                     |                                                        |                                                                                    |
| 67 17         | 7                                                                   | <b>7</b> 3                                             | %                                                                                  |
|               |                                                                     |                                                        |                                                                                    |
| 69 <b>1</b> 1 | L 9                                                                 | <b>8</b> 3                                             | %                                                                                  |
|               |                                                                     |                                                        |                                                                                    |
| 69 16         | 5                                                                   | <b>8</b> 1                                             | %                                                                                  |
|               | 87 11<br>84 11<br>84 11<br>81 11<br>88 4<br>79 13<br>73 13<br>67 17 | 87 11 0 88 11 4 81 11 5 88 4 7 79 13 7 73 13 8 67 17 7 | 87 11 0 0 3 84 11 4 0 1 81 11 5 0 3 88 4 7 0 1 79 13 7 0 1 73 13 8 3 3 67 17 7 7 3 |