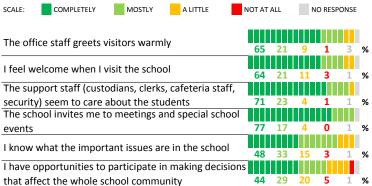

#### SCHOOL COMMUNITY

| My School's Score | 53 | NEUTRAL |
|-------------------|----|---------|
|-------------------|----|---------|

How much do you agree with the following statements about your child's  $\$ school?