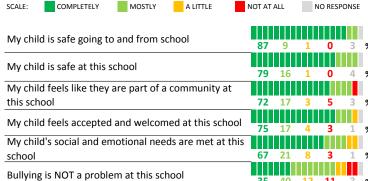

#### **SCHOOL SAFETY**

How much do you agree with the following statements about your child's school?