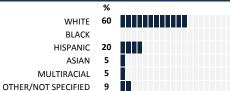

OOL Parent/Guardian Survey 2015 Report

#### **HOW TO READ THIS REPORT**



#### **MEASURE SCORES**

- Scores are calculated by aggregating the response items in that measure, giving more weight to those reponse items that are harder to agree with.
- Because schools are compared to other schools in the district, performance may be labeled "weak" despite having a majority of positive responses to individual items.

# SCORE SCALE 80-100 VERY STRONG 60-79 STRONG 40-59 NEUTRAL 20-39 WEAK

0-19 VERY WEAK

#### **RESPONSE RATE**

### My School's Response Rate 30%

- Results not reported for schools with a response rate less than 30%.
- Response rate estimated by dividing the school's April 2015 enrollment by total number of children parents report having at the school.

## SURVEYED PARENT RACE



#### SCHOOL RECOMMENDATION

How likely are parents to recommend this school, on a scale of 1 to 10?

My School's Average Score

8.8

#### **SCHOOL SAFETY**

How much do you agree with the following statements about your child's school?



#### SCHOOL COMMUNITY

| My School's Score | 53 | NEUTRAL |
|-------------------|----|---------|
|-------------------|----|---------|

How much do you agree with the following statements about your child's  $\$ school?



#### **QUALITY OF FACILITIES**

| My School's Score | 51 | NEUTRAL |
|-------------------|----|---------|
|-------------------|----|---------|

How would you rate the quality of the following facilities at your school?



#### **PARENT-TEACHER PARTNERSHIP**

| My School's Score | 53 | NEUTRAL |
|-------------------|----|---------|
|